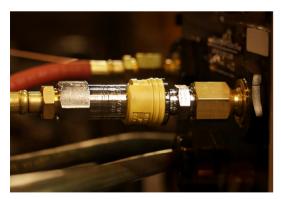

#### **Safe and Secure Single Push System**

Features an easy-to-use single push system with a safety lock to prevent accidental disconnections, assuring secure and uninterrupted operation.

### **Safety and Precision**

The simple yet secure safety locking mechanism on Koike's quick coupling sets assures precise and smooth fit. Once locked, the locking side ring is resistant against heavy jarring and accidental opening.