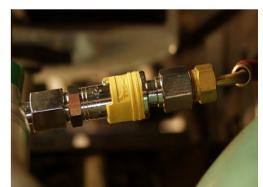

#### **Safe and Secure Single Push System**

Features an easy-to-use single push system with a safety lock to prevent accidental disconnections, assuring secure and uninterrupted operation.

### **Safety and Precision**

The simple yet secure safety locking mechanism on Koike's quick coupling sets assures precise and smooth fit. Once locked, the locking side ring is resistant against heavy jarring and accidental opening.