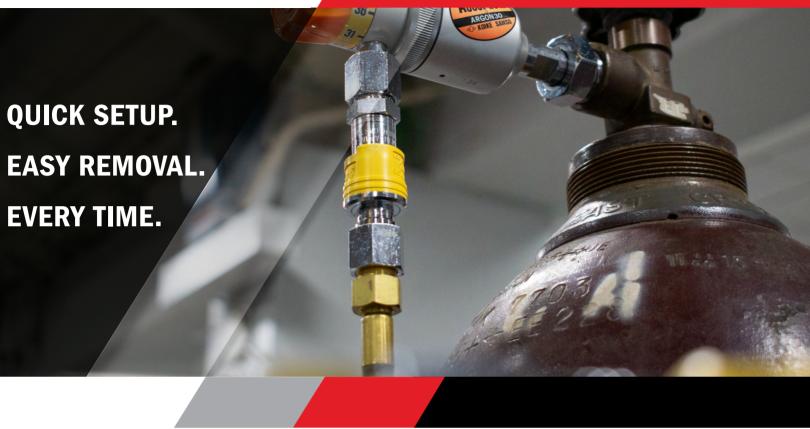

#### **Quick Release Coupler**

The Global Sentinel Inert couplers have been designed to provide swift setup and removal of welding equipment. A simple safety lock assures the single push system a precise and sound fit. The automatic gas plug gives you easy control when you need it and shuts off automatically when plug is removed.

#### **Safe and Secure Single Push System**

Features an easy-to-use single push system with a safety lock to prevent accidental disconnections, assuring secure and uninterrupted operation.

#### **Innovative Gas Shut-Off**

Equipped with an automatic gas shutoff feature, significantly reducing gas consumption for a cost-effective and environmentally friendly solution.

SIMPLY BETTER BUILT.

| SPECIFICATIONS           |                                 |
|--------------------------|---------------------------------|
| Maximum Working Pressure | For Inert Gas 142 psi (9.8 bar) |
| Endurance Test (by UL)   | 300,000                         |