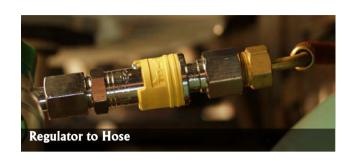

| MODELS<br>DESCRIPTIONS               |           |
|--------------------------------------|-----------|
| LSP-3SMF (Regulator to Hose) "A" Set | ZA4234020 |
| LSP-3SFM (Hose to Equipment) "B" Set | ZA4234023 |
| OP-3SF Plug (Regulator to Hose)      | ZA4233022 |
| LS-3SM Socket (Hose to Equipment)    | ZA4233020 |
| OP-3SM Plug (Hose to Equipment)      | ZA4233023 |
| LS-3SF Socket (Hose to Equipment)    | ZA4233021 |

# A-Set - Quick Coupling Set for Flow Meter Outlet to Hose Set Model ISP-3SMF Part# ZA4234020 Socket Plug OP-3SF CGA-032 5/8" - 18 UNF Part# ZA4233020 Part# ZA4233022

**B-Set -** Coupling Set for Hose to Welding Unit