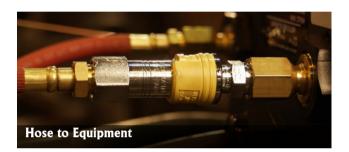

| MODELS<br>DESCRIPTIONS               |           |
|--------------------------------------|-----------|
| LSP-3SMF (Regulator to Hose) "A" Set | ZA4234020 |
| LSP-3SFM (Hose to Equipment) "B" Set | ZA4234023 |
| OP-3SF Plug (Regulator to Hose)      | ZA4233022 |
| LS-3SM Socket (Hose to Equipment)    | ZA4233020 |
| OP-3SM Plug (Hose to Equipment)      | ZA4233023 |
| LS-3SF Socket (Hose to Equipment)    | ZA4233021 |

Set Model

LSP-3SFM
Part# ZA4234023

**Socket LS-3SF** CGA-032 5/8" - 18 UNF

Part# ZA4233021

Dina

**OP-3SM** CGA-032 5/8" - 18 UNF Part# ZA4233023