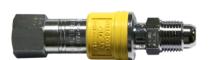

| MODELS<br>DESCRIPTIONS               |           |
|--------------------------------------|-----------|
| LSP-3SMF (Regulator to Hose) "A" Set | ZA4234020 |
| LSP-3SFM (Hose to Equipment) "B" Set | ZA4234023 |
| OP-3SF Plug (Regulator to Hose)      | ZA4233022 |
| LS-3SM Socket (Hose to Equipment)    | ZA4233020 |
| OP-3SM Plug (Hose to Equipment)      | ZA4233023 |
| LS-3SF Socket (Hose to Equipment)    | ZA4233021 |

# A-Set - Quick Coupling Set for Flow Meter Outlet to Hose Set Model ISP-3SMF Part# ZA4234020 Socket Plug OP-3SF CGA-032 5/8" - 18 UNF Part# ZA4233020 Part# ZA4233022

**B-Set -** Coupling Set for Hose to Welding Unit