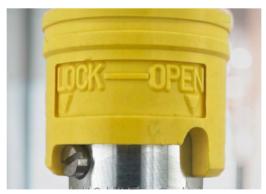

#### **Safe and Secure Single Push System**

Features an easy-to-use single push system with a safety lock to prevent accidental disconnections, assuring secure and uninterrupted operation.

### **Safety and Precision**

The simple yet secure safety locking mechanism on Koike's quick coupling sets assures precise and smooth fit. Once locked, the locking side ring is resistant against heavy jarring and accidental opening.