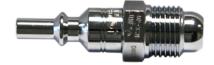

| MODELS<br>DESCRIPTIONS               |           |
|--------------------------------------|-----------|
| LSP-3SMF (Regulator to Hose) "A" Set | ZA4234020 |
| LSP-3SFM (Hose to Equipment) "B" Set | ZA4234023 |
| OP-3SF Plug (Regulator to Hose)      | ZA4233022 |
| LS-3SM Socket (Hose to Equipment)    | ZA4233020 |
| OP-3SM Plug (Hose to Equipment)      | ZA4233023 |
| LS-3SF Socket (Hose to Equipment)    | ZA4233021 |

Set Model

LSP-3SFM
Part# ZA4234023

**Socket LS-3SF** CGA-032 5/8" - 18 UNF

Part# ZA4233021

Dina

**OP-3SM** CGA-032 5/8" - 18 UNF Part# ZA4233023