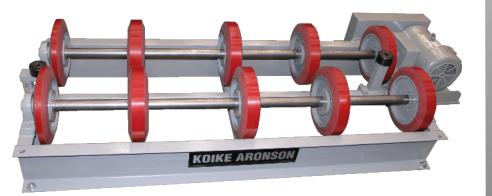

## **WPR Pipe Rolls**

## **Taper Lock Hubs for Wheel Adjustment**

## **Model WPR 51-48**

- 5,000 lb Load Capacity
- 3 in to 24 in Diameter Range
- (Qty 1) 14 in Center Setting
- 48 in frame length
- 50-2 IPM at 1,200 lb Tractive Pull
- 30:1 SCR DC Drive
- Standard (Qty 4) 12 in diameter x 4 in wide tires 2/axle
- Other center settings and frame lengths available