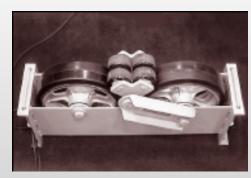

Small Diameter auxiliary wheel sets  $1 \frac{1}{2}$  in to  $3 \frac{1}{2}$  in diameter range

1 Driver, 1 Idler = 3 ton 1 Driver, 2 Idlers =  $4 \frac{1}{2}$  ton