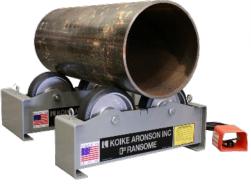

## ARSeries

Portable Pipe Rolls PRD3/PRI3

The PRD3 and PRI3 rubber tired Driver and Idler rolls are lightweight portable rolls that can be easily carried and set up at the work site. Despite their compact size, 1 Driver and 2 Idlers have a capacity of up to 4 ½ ton.

| MODEL | CAPACITY<br>(kg)    | DESCRIPTION                                                                                                                                                                                  | SHIPPING<br>WEIGHT<br>(kg) |
|-------|---------------------|----------------------------------------------------------------------------------------------------------------------------------------------------------------------------------------------|----------------------------|
| PRD 3 | 3,000 lb<br>(1,361) | 3 ½" to 40" diameter range with single center setting. 40-1.4 IPM; 1-Turn speed pot on cabinet. On/off foot control. 9' power cord. 115/1/60 (Qty 1) 12" dia. x 3 ½" wide tire on each axle. | 250 lb<br>(113)            |
| PRI 3 | 3,000 lb<br>(1,361) | 3 ½" to 40" diameter range with single center setting.<br>(Qty 1) 12" dia. x 3 ½" wide tire on each axle.                                                                                    | 120 lb (54)                |